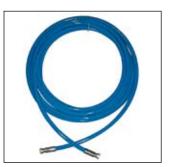

## ■ Airless electric diaphragm sprayer mod. Giotto complete kit Code 1026.PA

It includes:

- Airless electric diaphragm sprayer with suction and recycling system
- 10m Ø1/4" high pressure hose
- AT 300 Airless gun with swivel connection
- 60 cm extension
- Complete fast clean (base+nozzle)
- Assembling and maintenance set

AT 300 Airless gun 1/4" Code 1026.PA001

10m 1/4" high pressure hose with connections Code 1026.PA003

60 cm extension Code 1026.PA004

Complete fast clean (base+nozzle)

Code 1026.PA002

Fast clean nozzle Code 1026.PA005