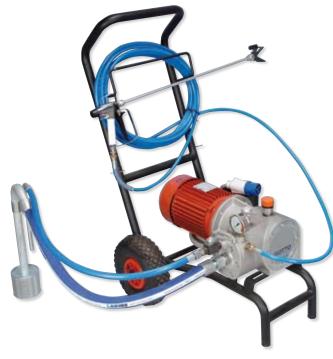

- The airless electric diaphragm sprayer model GIOTTO, thanks to its high working pressure, allows a really fast execution of the paint and a high spreading rate.
- Strong, handy and powerful, this is the right sprayer to be used with high viscosity paints such as bituminous primer, tempera, anti-rust paint, insulating varnish, organic zinc, water paint.
- The airless electric diaphragm sprayer model GIOTTO is supplied with Airless gun, 60 cm extension, fast clean nozzle and high pressure hose with connections.

## ■ Airless electric diaphragm sprayer mod. Giotto complete kit Code 1026.PA

It includes:

- Airless electric diaphragm sprayer with suction and recycling system
- 10m Ø1/4" high pressure hose
- AT 300 Airless gun with swivel connection
- 60 cm extension
- Complete fast clean (base+nozzle)
- Assembling and maintenance set