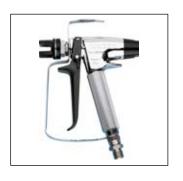

## ■ Airless electric diaphragm sprayer mod. Giotto complete kit Code 1026.PA

It includes:

- Airless electric diaphragm sprayer with suction and recycling system
- 10m Ø1/4" high pressure hose
- AT 300 Airless gun with swivel connection
- 60 cm extension
- Complete fast clean (base+nozzle)
- Assembling and maintenance set

AT 300 Airless gun 1/4" Code 1026.PA001

10m 1/4" high pressure hose with connections Code 1026.PA003

60 cm extension Code 1026.PA004

Complete fast clean (base+nozzle)

Code 1026.PA002

Fast clean nozzle Code 1026.PA005