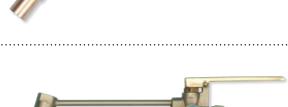

#### Code 8424

This product is recommended for all works requiring frequent stops. It allows to save gas and to re-start the torch immediately. It works with oxygen + acetylene or oxygen + propane.