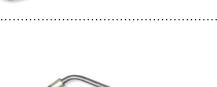

### Minor flexible welding lance

The Minor torch can be equipped with flexible welding copper lances, which are used in thermo-hydraulics.

| Code                       | Description                                                                                                                                                                                | l/h               |
|----------------------------|--------------------------------------------------------------------------------------------------------------------------------------------------------------------------------------------|-------------------|
| 8434.2<br>8434.3<br>8434.4 | $\begin{array}{l} \mbox{Minor flexible welding lance} \cdot N. \ 2 \\ \mbox{Minor flexible welding lance} \cdot N. \ 3 \\ \mbox{Minor flexible welding lance} \cdot N. \ 4 \\ \end{array}$ | 160<br>225<br>315 |