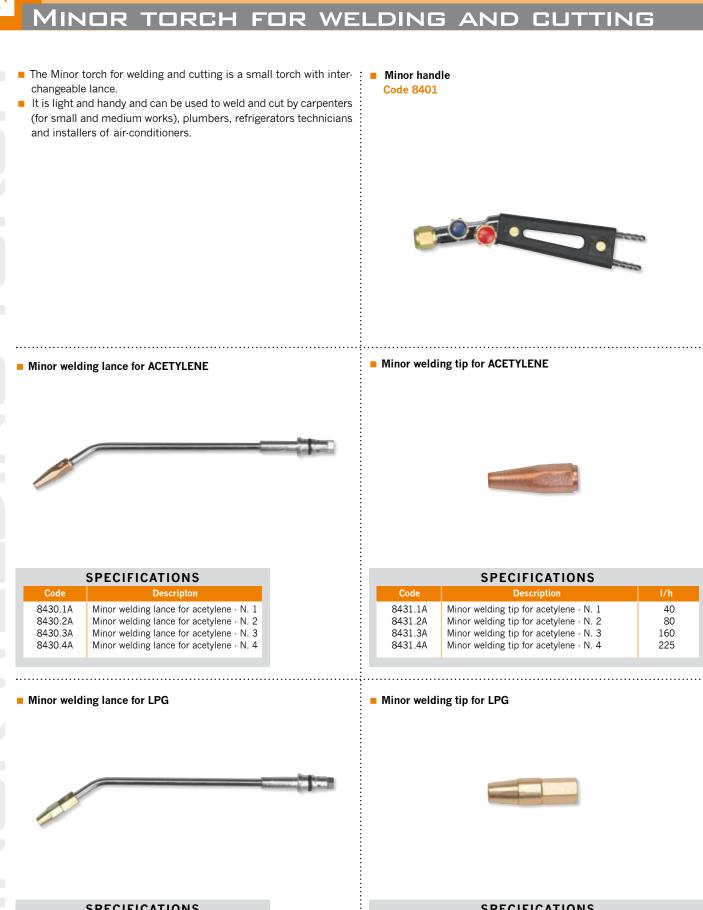

### Minor forked welding lance for ACETYLENE

The Minor torch is also available with forked lance for welding tubes.

| SPECIFICATIONS                           |                                                                                                                                                                                                                                                                             |  |  |
|------------------------------------------|-----------------------------------------------------------------------------------------------------------------------------------------------------------------------------------------------------------------------------------------------------------------------------|--|--|
| Code                                     | Description                                                                                                                                                                                                                                                                 |  |  |
| 8436.1A<br>8436.2A<br>8436.3A<br>8436.4A | $\begin{array}{l} \mbox{Minor forked welding lance for acet.} \cdot N. \ 1 \\ \mbox{Minor forked welding lance for acet.} \cdot N. \ 2 \\ \mbox{Minor forked welding lance for acet.} \cdot N. \ 3 \\ \mbox{Minor forked welding lance for acet.} \cdot N. \ 4 \end{array}$ |  |  |

### Minor forked welding lance for LPG

The Minor torch is also available with forked lance for welding tubes.

| SPECIFICATIONS                           |                                                                                                                                                                                                          |  |  |
|------------------------------------------|----------------------------------------------------------------------------------------------------------------------------------------------------------------------------------------------------------|--|--|
| Code                                     | Description                                                                                                                                                                                              |  |  |
| 8436.1G<br>8436.2G<br>8436.3G<br>8436.4G | Minor forked welding lance for LPG $\cdot$ N. 1<br>Minor forked welding lance for LPG $\cdot$ N. 2<br>Minor forked welding lance for LPG $\cdot$ N. 3<br>Minor forked welding lance for LPG $\cdot$ N. 4 |  |  |